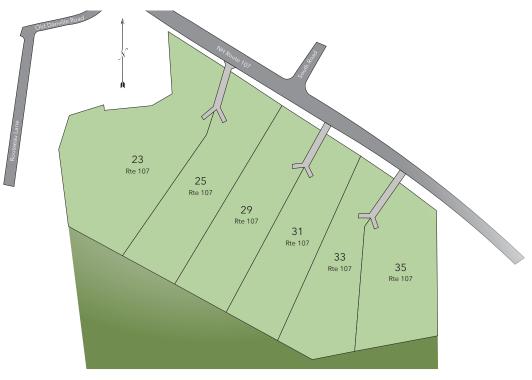

Enjoy peaceful living at Wright Place, a 6-homesite community located in Brentwood, NH. With frontage lots each spanning over 2 +/- acres, homeowners can enjoy all the luxuries of small-town living while still close to commuter routes and shopping at Brickyard Square. Set in front of 18.7 +/- acres of wooded space, each lot will have a shared driveway. Choose your home plan and enjoy quality finishes and construction by Wright Builders.